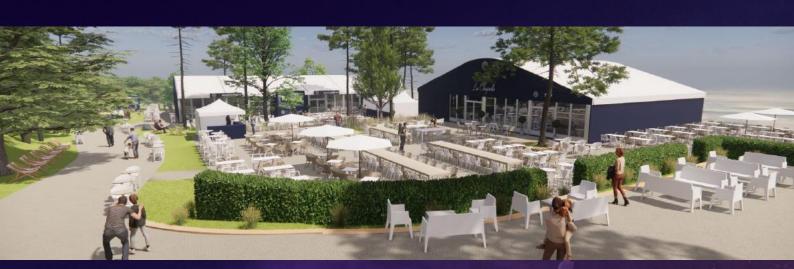

# La Chapelle Member Area

- Terrace and picnic area with big screen
- La Chapelle bar
- Beer and champagne stands
- Refreshments at preferential rates
- Track view from private terrace
- Entertainment
- · Toilets and showers
- Left-luggage service

### La Chapelle Member Area