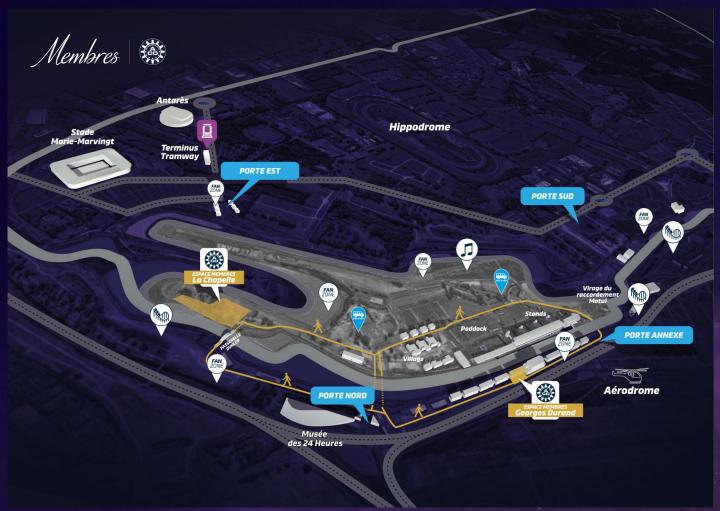

June: 08:00 – Midnight

Friday 9 June: 08:00 – Midnight

Saturday 10 June: 08:00 – Midnight

Sunday 11 June: 07:00 – 16:00



### **ENTERTAINMENT AND TROPHY**

### Surprises in store!

Visitors to the La Chapelle Member Area are in for a treat this year!

- Walkaround entertainment
- Diorama
- Paris-Match exhibition
- Photobox

Guided tours of the circuit can be booked throughout the week.

# The Centenary Trophy on display in the hospitality suite

Wow! Will you get chance to see the Centenary Trophy up close? It will be paying a visit to La Chapelle but it's on a tight schedule, so it won't be hanging around long!

Have fun with the Photobox. Strike a pose to celebrate being at this unique event!



# Scan the QR Code for details of what to expect at the Centenary



# **Circuit map**









# Collector Pack

24 HOURS OF LE MANS CENTENARY



For a wonderful keepsake of a very special anniversary, TREAT YOURSELF TO THE COLLECTOR PACK!

#### PACK CONTAINS:

- Yearbook
- Official programme
- Entry list
- Hour-by-hour standings
- Official poster and stickers
- · Official DVD of the race
- Exclusive signed photograph of the winners
- USB stick with over 600 photos of the race
- Souvenir medal produced by the Paris Mint

... and a special added bonus!

# How to order?

Log on to your ONLINE ACCOUNT



https://account.lemans.org/en/

and go to "COMPLETED MY MEMBERSHIP" to choose your optional 2023 24 Hours of Le Mans Collector Pack

Pack sent to the Member's home address after release of the DVD and publication of the yearbook (late 2023).