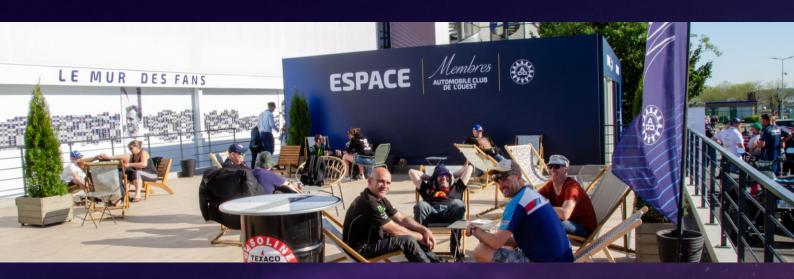

# Espace Georges Durand - Member Area

- the outside deck behind the grandstand: snack bar, lounge
- ground floor: showers, toilets, lockers
- first floor: bar and snacks, televised race coverage

Grandstand 17 & 18 covered seating is for grandstand ticket-holders only (sold out)

# Espace Georges Durand - Member Area